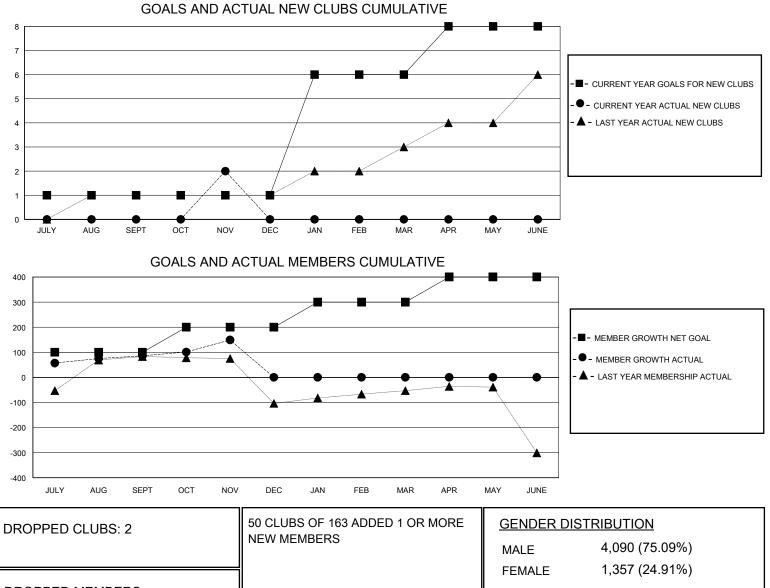

## MONTHLY MEMBERSHIP PROGRESS REPORT

District 3233E2

Results as of: 11/30/2024

| GMT:                  |               |           |               |                       |                        |                         | GMT CA                                             |
|-----------------------|---------------|-----------|---------------|-----------------------|------------------------|-------------------------|----------------------------------------------------|
| Clubs                 |               |           |               | Members               |                        |                         |                                                    |
| RESULTS FOR 2024-2025 |               |           |               | RESULTS FOR 2024-2025 |                        |                         |                                                    |
| QUARTER               | NEW CLUB GOAL | NEW CLUBS | DROPPED CLUBS | QUARTER               | BER GROWTH NET<br>GOAL | MEMBER GROWTH<br>ACTUAL | DROPPED<br>MEMBERS ACTUAL<br>(including transfers) |
| JULY/AUG/SEPT         | 1             | 0         | 2             | JULY/AUG/SEPT         | 100                    | 184                     | 86                                                 |
| OCT/NOV/DEC           | 0             | 2         | 0             | OCT/NOV/DEC           | 100                    | 99                      | 33                                                 |
| JAN/FEB/MAR           | 5             | 0         | 0             | JAN/FEB/MAR           | 100                    | 0                       | 0                                                  |
| APR/MAY/JUNE          | 2             | 0         | 0             | APR/MAY/JUNE          | 100                    | 0                       | 0                                                  |