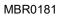

## MONTHLY MEMBERSHIP PROGRESS REPORT

District 3233E2

Results as of: 11/30/2024

| GMT:                  |               |           |               |                       |                        |                         | GMT CA                                             |
|-----------------------|---------------|-----------|---------------|-----------------------|------------------------|-------------------------|----------------------------------------------------|
| Clubs                 |               |           |               | Members               |                        |                         |                                                    |
| RESULTS FOR 2024-2025 |               |           |               | RESULTS FOR 2024-2025 |                        |                         |                                                    |
| QUARTER               | NEW CLUB GOAL | NEW CLUBS | DROPPED CLUBS | QUARTER               | BER GROWTH NET<br>GOAL | MEMBER GROWTH<br>ACTUAL | DROPPED<br>MEMBERS ACTUAL<br>(including transfers) |
| JULY/AUG/SEPT         | 1             | 0         | 2             | JULY/AUG/SEPT         | 100                    | 184                     | 86                                                 |
| OCT/NOV/DEC           | 0             | 2         | 0             | OCT/NOV/DEC           | 100                    | 99                      | 33                                                 |
| JAN/FEB/MAR           | 5             | 0         | 0             | JAN/FEB/MAR           | 100                    | 0                       | 0                                                  |
| APR/MAY/JUNE          | 2             | 0         | 0             | APR/MAY/JUNE          | 100                    | 0                       | 0                                                  |